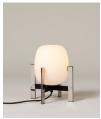

## **Cesta Metálica**

Miguel Milá. 1962 Table Lamps

A duel between fragility and strength: the Cesta Metálica is the updated version of the Cesta, with its own distinct features. It comes with or without a smooth leather handle; a stark contrast to the stern, rigid structure, that gently holds an opal globe with out neck.

Miguel Milá mastered the strength of steel by placing at its centre a delicate opal silhouette, and a touch of soft leather. A seamless expression of strength and emotion, combined with everyday practicality.

## **General description:**

Stainless steel structure.
White opal glass lampshade.
Available with or without natural colour leather handle.
Electric cable length: 2,25 m / 88.6"