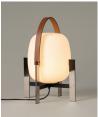

## **Cesta Metálica**

Miguel Milá. 1962 Table Lamps

A duel between fragility and strength: the Cesta Metálica is the updated version of the Cesta, with its own distinct features. It comes with or without a smooth leather handle; a stark contrast to the stern, rigid structure, that gently holds an opal globe with out neck.

Miguel Milá mastered the strength of steel by placing at its centre a delicate opal silhouette, and a touch of soft leather. A seamless expression of strength and emotion, combined with everyday practicality.

## **General description:**

Stainless steel structure.
White opal glass lampshade.
Available with or without natural colour leather handle.
Electric cable length: 2,25 m / 88.6"