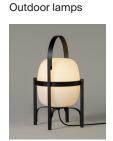

## **Cesta Metálica**

Miguel Milá. 1962 Table Lamps

A duel between fragility and strength: the Cesta Metálica is the updated version of the Cesta, with its own distinct features. It comes with or without a smooth leather handle; a stark contrast to the stern, rigid structure, that gently holds an opal globe with out neck.

Miguel Milá mastered the strength of steel by placing at its centre a delicate opal silhouette, and a touch of soft leather. A seamless expression of strength and emotion, combined with everyday practicality.

## **General description:**

Stainless steel structure.
White opal glass lampshade.
Available with or without natural colour leather handle.
Electric cable length: 2,25 m / 88.6"