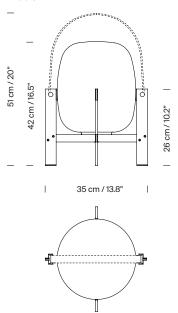

## **General description:**

Stainless steel structure.
White opal glass lampshade.
Available with or without natural colour leather handle.
Electric cable length: 2,25 m / 88.6"

## Approximate weight (unpacked):

Without leather: 5,1 kg / 11.24 lb With leather: 5,2 kg / 11.46 lb