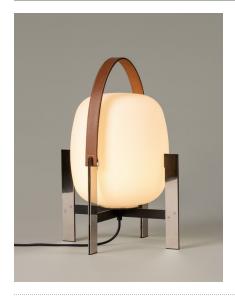

## **Cesta Metálica**

Miguel Milá. 1962 Table Lamps

A duel between fragility and strength: the Cesta Metálica is the updated version of the Cesta, with its own distinct features. It comes with or without a smooth leather handle; a stark contrast to the stern, rigid structure, that gently holds an opal globe with out neck.

Miguel Milá mastered the strength of steel by placing at its centre a delicate opal silhouette, and a touch of soft leather. A seamless expression of strength and emotion, combined with everyday practicality.

## **General description:**

Stainless steel structure.
White opal glass lampshade.
Available with or without natural colour leather handle.
Electric cable length: 2,25 m / 88.6"