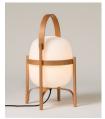

## **Cesta Metálica**

Miguel Milá. 1962 Table Lamps

A duel between fragility and strength: the Cesta Metálica is the updated version of the Cesta, with its own distinct features. It comes with or without a smooth leather handle; a stark contrast to the stern, rigid structure, that gently holds an opal globe with out neck.

Miguel Milá mastered the strength of steel by placing at its centre a delicate opal silhouette, and a touch of soft leather. A seamless expression of strength and emotion, combined with everyday practicality.