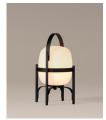

## **Cesta Metálica**

Miguel Milá. 1962 Table Lamps

A duel between fragility and strength: the Cesta Metálica is the updated version of the Cesta, with its own distinct features. It comes with or without a smooth leather handle; a stark contrast to the stern, rigid structure, that gently holds an opal globe with out neck.

Miguel Milá mastered the strength of steel by placing at its centre a delicate opal silhouette, and a touch of soft leather. A seamless expression of strength and emotion, combined with everyday practicality.

## **General description:**

Stainless steel structure.
White opal glass lampshade.
Available with or without natural colour leather handle.
Electric cable length: 2,25 m / 88.6"