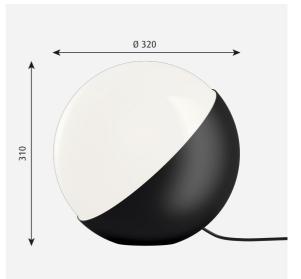

#### Sizes and weights

Width x Height x Length (mm) | 250 x 244 x 250 Max 3.8 kg | 320 x 310 x 320 Max 7.9 kg | 150 x 145 x 150 Max 1.3 kg