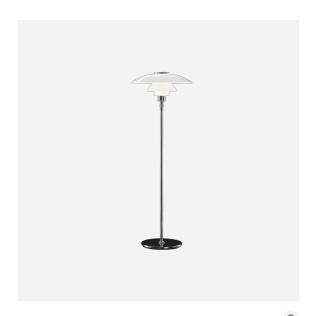

# PH 41/2-31/2 GLASS FLOOR

The fixture is designed based on the principle of a reflective three-shade system, which directs the majority of the light downwards. The shades are made of mouth-blown opal three-layer glass, which is glossy on top and sandblasted matt on the underside, giving a soft and diffused light distribution.

#### Sizes and weights

Width x Height x Length (mm) | 450 x 1250 x 450 Max 15.5 kg

# **Product description**

Portable fixture.

Terse and iconic design.

The size of the three shades is adjusted for optimum performance and comfort.

Interior surfaces of glass shades sandblasted to diffuse light.