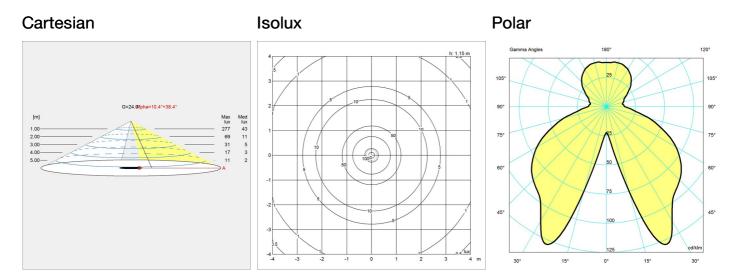

arious sizes and type.

| $N / l \sim l$ | INTINA       |
|----------------|--------------|
| 11/16 )1       | ınting       |
|                | 41 I CII I M |

Portable fixture plugs into standard wall outet.

### Light description

The fixture emits glare free, comfortable light.

### Design

Poul Henningser

### Material

Shades:mouth blown white glass, 1. 5mm (0. 06") thick.
Struts: chrome plated steel.
Interior reflectors: spun aluminum, lilac powder coated.
Base: steel with chrome-plated brass cover.
Stem: extruded steel, chrome plated, 1. 5mm (0. 06") thick.
Switch: on/off, phenolic, on cord.
Socket: Porcelain, medium base for A-19, frosted envelope lamps.

### Weight

15.529

#### **Finish**

High lustre chrome plated

louis poulsen louispoulsen.com

# Light distribution diagrams



## Spare parts & accessories

| Product                                 | Variant number |
|-----------------------------------------|----------------|
| Finger screw SS M3X12 (3pcs) lower      | 5744610528     |
| PH 4½-3½ glass Table/Floor middle shade | 5744610612     |
| PH 4½-3½ glass Table/Floor lower shade  | 5744610625     |
| PH 4½-3½ glass Table/Floor topshade acc | 5744610722     |
| Finger screw SS M3X16 (3pcs) middle     | 5744610845     |
| Foot switch On/Off black                | 5717000000     |

louis poulsen louispoulsen.com