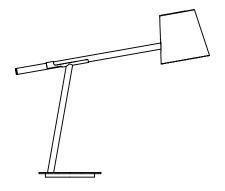

#### Construction

Momento's lampshade is held by a metal stick, which rests on a tilted pole base. The parts are connected with a semi-locked construction, so that the top stick can be turned and moved manually. The table lamp has been designed with a permanently integrated energy-efficient LED lighting source and integrated dispersion lens. A circular dimmer is placed on the side of the lampshade.