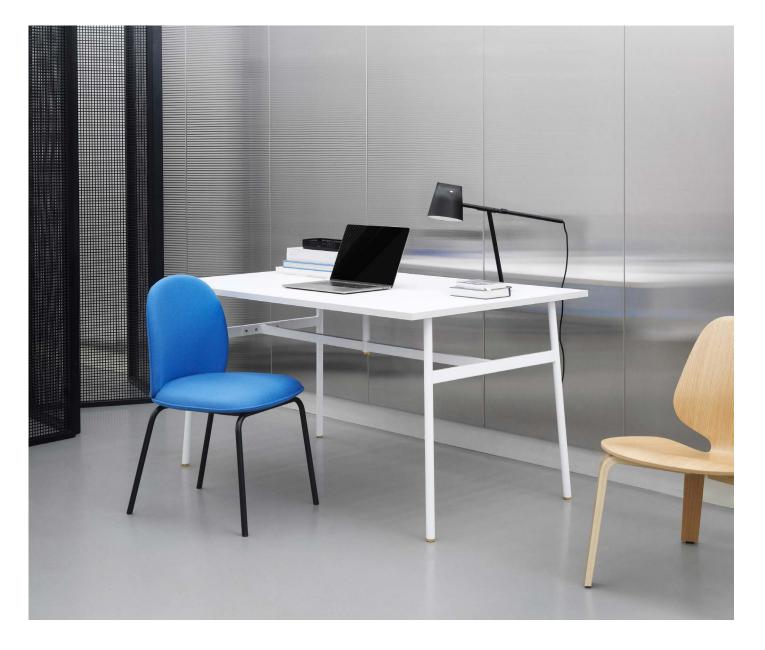

## A bright moment

The Momento LED table lamp is the designers Daniel Debiasi and Federico Sandri idea of a new and simplified version of the classic office lamp. In Momento's design, the typical technical office lamp details have been replaced by an elegantly balanced architecture, which is easy to adjust to the lighting need of the moment.

#### Description

The Momento table lamp is the designers Daniel Debiasi and Federico Sandri's idea of a new and simplified version of the classic office lamp. In Momento's design, the typical technical office lamp details have been replaced by an elegantly balanced architecture, which is easy to adjust to the lighting need of the moment.