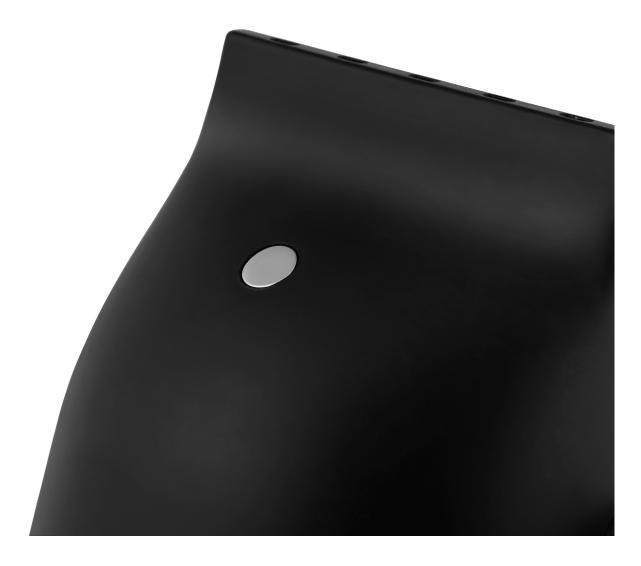

#### Construction

Momento's lampshade is held by a metal stick, which rests on a tilted pole base. The parts are connected with a semi-locked construction, so that the top stick can be turned and moved manually. The table lamp has been designed with a permanently integrated energy-efficient LED lighting source and integrated dispersion lens. A circular dimmer is placed on the side of the lampshade.