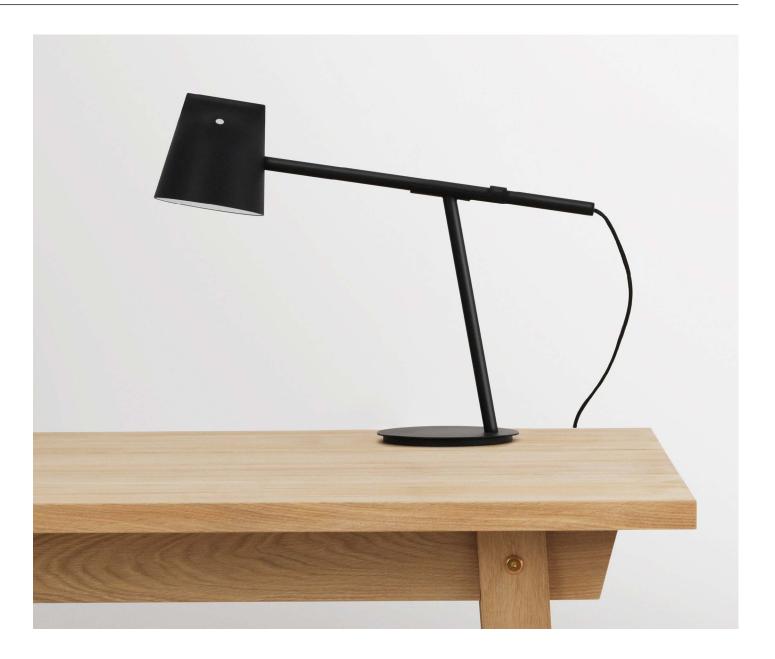

## normann copenhagen

## A bright moment

The Momento LED table lamp is the designers Daniel Debiasi and Federico Sandri idea of a new and simplified version of the classic office lamp. In Momento's design, the typical technical office lamp details have been replaced by an elegantly balanced architecture, which is easy to adjust to the lighting need of the moment.



normann

COPENHAGEN

## **Collection Overview**



Momento Table Lamp H: 44 x L: 51 cm



## **Product Facts EU**

#### Description

The Momento table lamp is the designers Daniel Debiasi and Federico Sandri's idea of a new and simplified version of the classic office lamp. In Momento's design, the typical technical office lamp details have been replaced by an elegantly balanced architecture, which is easy to adjust to the lighting need of the moment.

#### Design

Daniel Debiasi & Federico Sandri, 2016

#### Material

Powder coated metal

#### Construction

Momento's lampshade is held by a metal stick, which rests on a tilted pole base. The parts are connected with a semi-locked construction, so that the top stick can be turned and moved manually. The table lamp has been designed with a