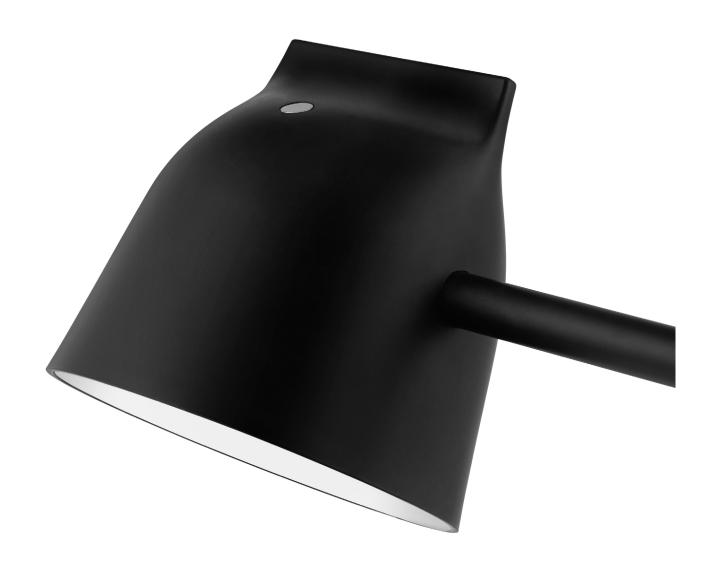

## A bright moment

The Momento LED table lamp is the designers Daniel Debiasi and Federico Sandri idea of a new and simplified version of the classic office lamp. In Momento's design, the typical technical office lamp details have been replaced by an elegantly balanced architecture, which is easy to adjust to the lighting need of the moment.

#### Description

The Momento table lamp is the designers Daniel Debiasi and Federico Sandri's idea of a new and simplified version of the classic office lamp. In Momento's design, the typical technical office lamp details have been replaced by an elegantly balanced architecture, which is easy to adjust to the lighting need of the moment.

#### Construction

Momento's lampshade is held by a metal stick, which rests on a tilted pole base. The parts are connected with a semi-locked construction, so that the top stick can be turned and moved manually. The table lamp has been designed with a permanently integrated energy-efficient LED lighting source and integrated dispersion lens. A circular dimmer is placed on the side of the lampshade.