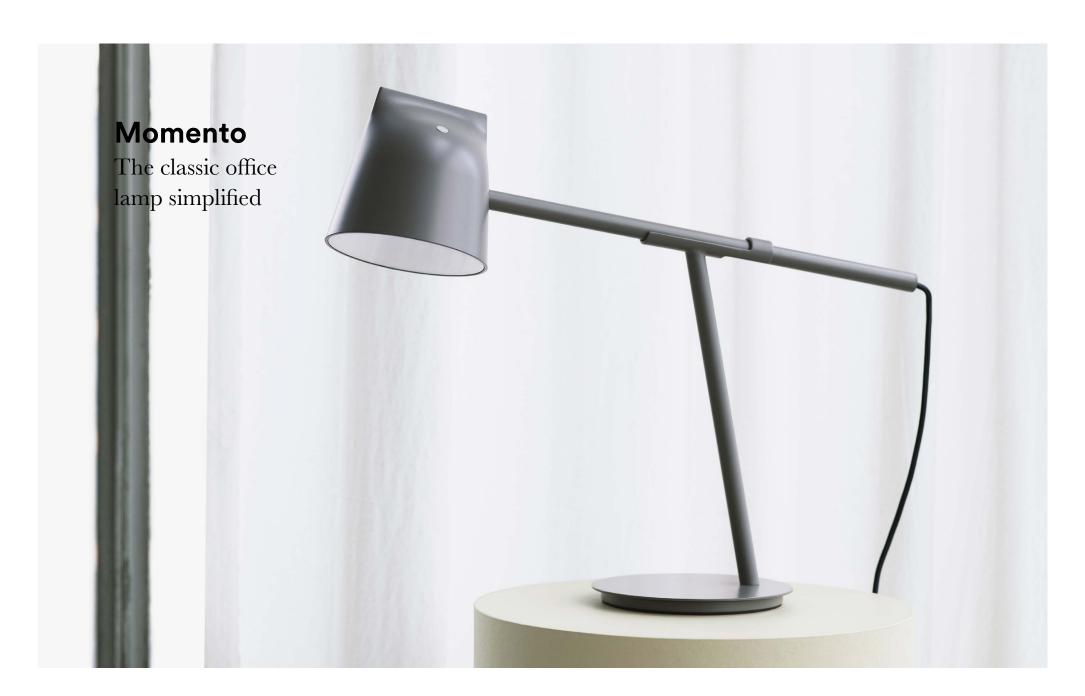

## A bright moment

The Momento LED table lamp is the designers Daniel Debiasi and Federico Sandri idea of a new and simplified version of the classic office lamp. In Momento's design, the typical technical office lamp details have been replaced by an elegantly balanced architecture, which is easy to adjust to the lighting need of the moment.

## **Collection Overview**

Momento Table Lamp H: 44 x L: 51 cm